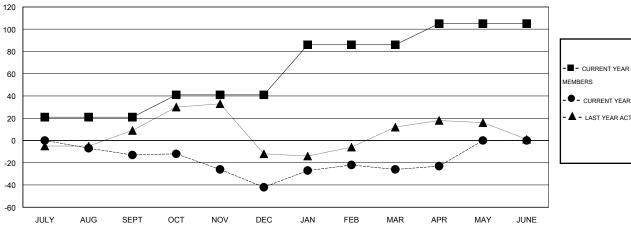

## GOALS AND ACTUAL MEMBERS CUMULATIVE

| -       | CURRENT | YEAR G | OALS FC | R NEW |  |
|---------|---------|--------|---------|-------|--|
| MEMBERS |         |        |         |       |  |

CURRENT YEAR ACTUAL MEMBERS

- LAST YEAR ACTUAL MEMBERS

| DROPPED CLUBS: 0 |     |
|------------------|-----|
| DROPPED MEMBERS  |     |
| DECEASED         | 26  |
| CLUB CANCELLED   | 0   |
| OTHER            | 129 |
| TOTAL            | 155 |